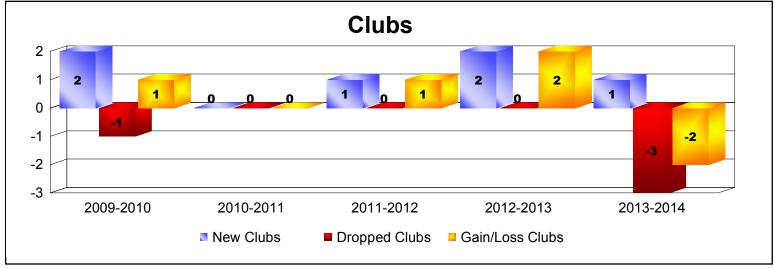

District LD 6

As of June 2014 Cumulative

| Year      | New<br>Clubs | Dropped<br>Clubs | Gain/<br>Loss<br>Clubs | New<br>Members | Charter<br>Members | Reinstate<br>Members | Transfer<br>Members | Total<br>Member<br>Added | Total<br>Members<br>Dropped | Gain/<br>Loss<br>Members |
|-----------|--------------|------------------|------------------------|----------------|--------------------|----------------------|---------------------|--------------------------|-----------------------------|--------------------------|
| 2009-2010 | 2            | -1               | 1                      | 131            | 48                 | 2                    | 0                   | 181                      | -132                        | 49                       |
| 2010-2011 | 0            | 0                | 0                      | 172            | 15                 | 22                   | 0                   | 209                      | -144                        | 65                       |
| 2011-2012 | 1            | 0                | 1                      | 158            | 20                 | 11                   | 0                   | 189                      | -137                        | 52                       |
| 2012-2013 | 2            | 0                | 2                      | 86             | 52                 | 22                   | 4                   | 164                      | -163                        | 1                        |
| 2013-2014 | 1            | -3               | -2                     | 119            | 23                 | 24                   | 1                   | 167                      | -180                        | -13                      |
| Average   | 1            | -1               | 0                      | 133            | 32                 | 16                   | 1                   | 182                      | -151                        | 31                       |