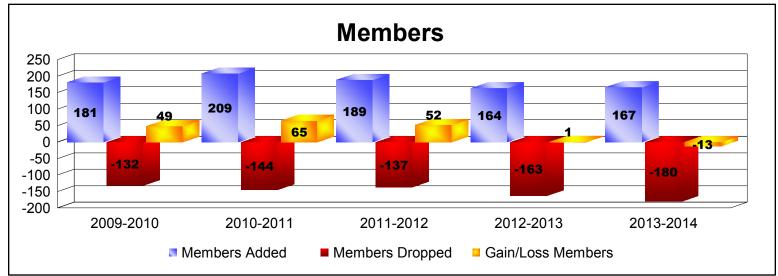

District LD 6

As of June 2014 Cumulative

| Year      | New<br>Clubs | Dropped<br>Clubs | Gain/<br>Loss<br>Clubs | New<br>Members | Charter<br>Members | Reinstate<br>Members | Transfer<br>Members | Total<br>Member<br>Added | Total<br>Members<br>Dropped | Gain/<br>Loss<br>Members |
|-----------|--------------|------------------|------------------------|----------------|--------------------|----------------------|---------------------|--------------------------|-----------------------------|--------------------------|
| 2009-2010 | 2            | -1               | 1                      | 131            | 48                 | 2                    | 0                   | 181                      | -132                        | 49                       |
| 2010-2011 | 0            | 0                | 0                      | 172            | 15                 | 22                   | 0                   | 209                      | -144                        | 65                       |
| 2011-2012 | 1            | 0                | 1                      | 158            | 20                 | 11                   | 0                   | 189                      | -137                        | 52                       |
| 2012-2013 | 2            | 0                | 2                      | 86             | 52                 | 22                   | 4                   | 164                      | -163                        | 1                        |
| 2013-2014 | 1            | -3               | -2                     | 119            | 23                 | 24                   | 1                   | 167                      | -180                        | -13                      |
| Average   | 1            | -1               | 0                      | 133            | 32                 | 16                   | 1                   | 182                      | -151                        | 31                       |